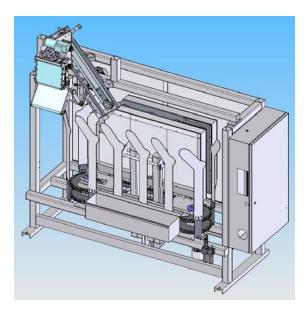

### **Technical data**

**Capacity: 12 form legs** 

1 steaming press

3 heating press positions with a maximum temperature of 180°C (very accurate adjustment of the temperature) and a pressure up to 160 kg per sock (pressure adjustment from 0 to 6 bars). Pressing time adjustable with the timer Press covered with Nomex

Automatic stripper and stacking up to 4 stacks on the conveyor

Production: up to 500 pairs/h

3 optionals available according to the type of steaming

- A) connection to the existing steam network
- B) built-in boiler delivered with the machine
- C) water steaming direct on the press

#### **Optionals**

The machine is available with or without stripper

The machine is available with a belt stripper enabling to come out direct to a packaging machine or to a stacker with a capacity of 1,250 socks

The machine is available with length control, a double stripper allowing to increase the productivity of the machine up to 600 pairs/h. In this case the machine will be fitted with 14 form legs.

Several machines are in operation in the world