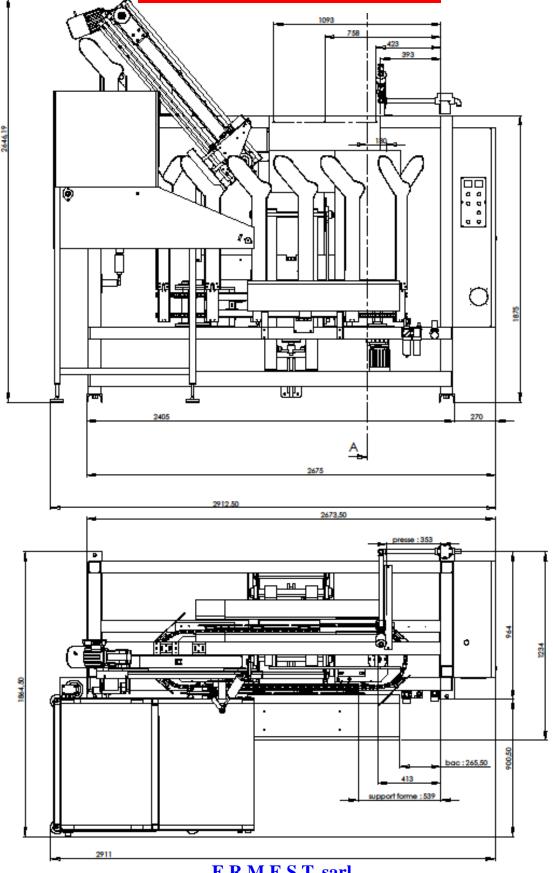

#### **Floor space dimensions**

E.R.M.E.S.T. sarl Rue Jean Colas - Z.I. - 10 440 TORVILLIERS (France) www.ermest.com e-mail: ermest@wanadoo.fr Tél : +33 (0) 3 25 74 34 91 - Fax : +33 (0) 3 25 79 55 48