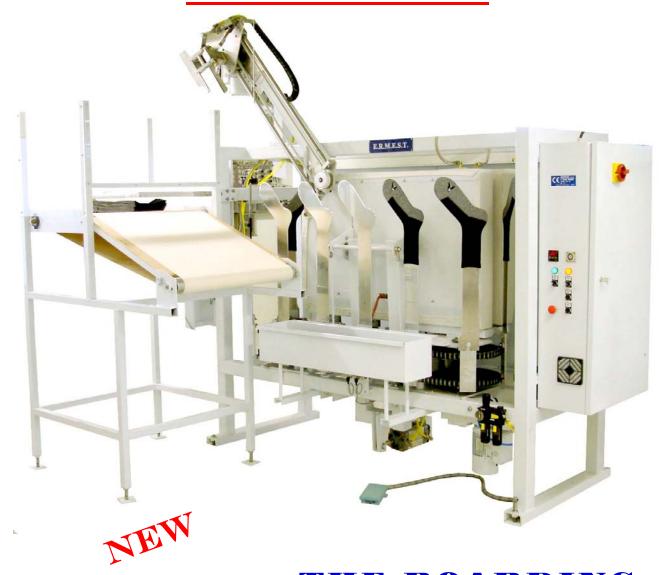

# **SP 12**

## THE BOARDING EXPERTS

INNOVATIONS Since 1995

\* \* \*

E.R.M.E.S.T. sarl rue Jean Colas - Z.I. 10 440 TORVILLIERS (France) Tél : +33 (0) 3 25 74 34 91 Fax : +33 (0) 3 25 79 55 48 E-mail : ermest@wanadoo.fr

### **Technical data**

**Capacity: 12 form legs** 

1 steaming press

3 heating press positions with a maximum temperature of 180°C (very accurate adjustment of the temperature) and a pressure up to 160 kg per sock (pressure adjustment from 0 to 6 bars). Pressing time adjustable with the timer Press covered with Nomex

Automatic stripper and stacking up to 4 stacks on the conveyor

Production: up to 500 pairs/h

3 optionals available according to the type of steaming

- A) connection to the existing steam network
- B) built-in boiler delivered with the machine
- C) water steaming direct on the press