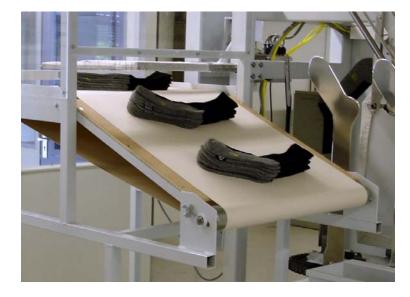

Automatic stripper and stacking up to 4 stacks on the conveyor

Production: up to 500 pairs/h

3 optionals available according to the type of steaming

- A) connection to the existing steam network
- B) built-in boiler delivered with the machine
- C) water steaming direct on the press

#### **Optionals**

The machine is available with or without stripper

The machine is available with a belt stripper enabling to come out direct to a packaging machine or to a stacker with a capacity of 1,250 socks