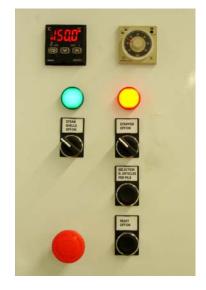

### **Technical data**

**Capacity: 12 form legs** 

1 steaming press

3 heating press positions with a maximum temperature of 180°C (very accurate adjustment of the temperature) and a pressure up to 160 kg per sock (pressure adjustment from 0 to 6 bars). Pressing time adjustable with the timer Press covered with Nomex

**Indicative consumptions:** 

- electricity : 5 to 7 kW
- compressed air : 4 to 6 Nm3/h
- steam : 5 to 10 kg/h (types A & B)
- water : 5 to 10 litres/h (type C)

Easy and quick commissioning by the customer himself The machine may be moved with the help of a pallet truck Weight: abt. 1,200 kg Reduced maintenance and easy to operate